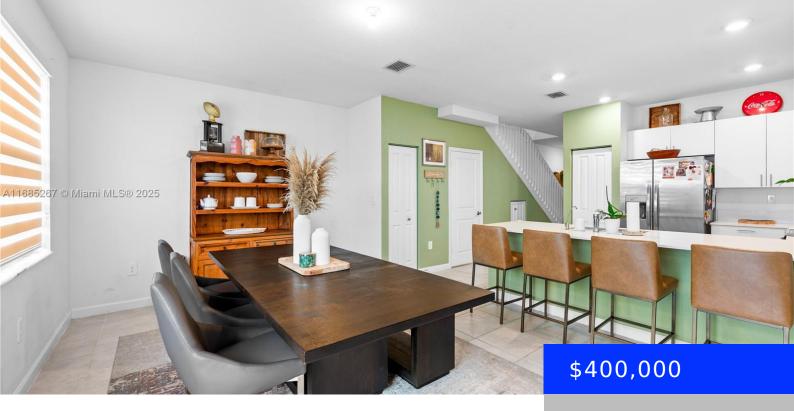

**13253 286TH TER, HOMESTEAD, FL, 33033** https://ritterproperties.com

Stunning New Townhouse built 2 yrs ago – SHORT SALE. TELL YOUR AGENT TO SHOW YOU THIS HOME RIGHT AWAY. This elegant home boasts 3 spacious bedrooms & 2.5 baths, with 1,545 SF of ample space for relaxation & entertainment. Step inside to discover a modern, open-concept design that blends style & comfort. The bright [...]

## Basics

Date added: Added 5 months ago Type: Residential Bedrooms: 3 beds Half baths: 1 half bath Lot size, sq ft: 0 sq ft ListOfficeName: Compass Florida, LLC. View: Garden View, Other View EntryLevel: 1 Category: Townhouse Status: Active Bathrooms: 2 baths Area: 1545 sq ft SubdivisionName: PINE ISLE GarageSpaces: 2 ListAOR: Miami Association of REALTORS® MLS ID: A11685267