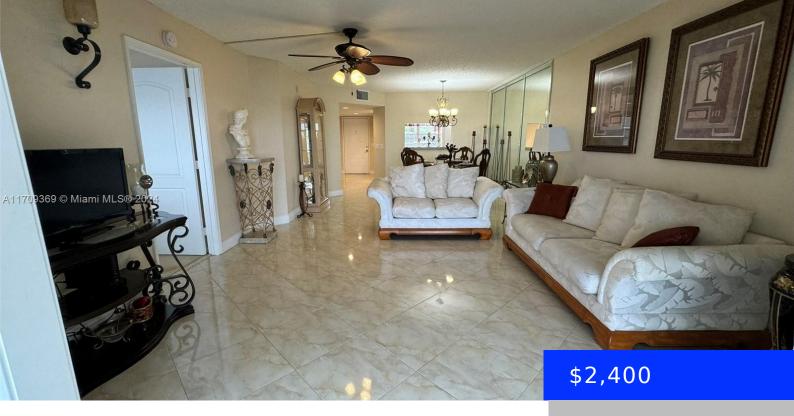

## **13255 16TH CT, PEMBROKE PINES, FL, 33027**

https://ritterproperties.com

2 BEDROOMS 2 BATHROOMS LAKES VIEW WASHER & DRYERINSIDE THE UNIT. PORCELAIN TILE AND WOOD FLOORING THROUGH OUT. CALL OWNER TONY FOR SHOWING.

## **Basics**

**Type:** Residential Lease **Status:** Active

**Bedrooms: 2** beds **Bathrooms: 2** baths

Half baths: 0 half baths Area: 1082 sq ft

Lot size, sq ft: 0 sq ft SubdivisionName: IVANHOE EAST AT CENTURY