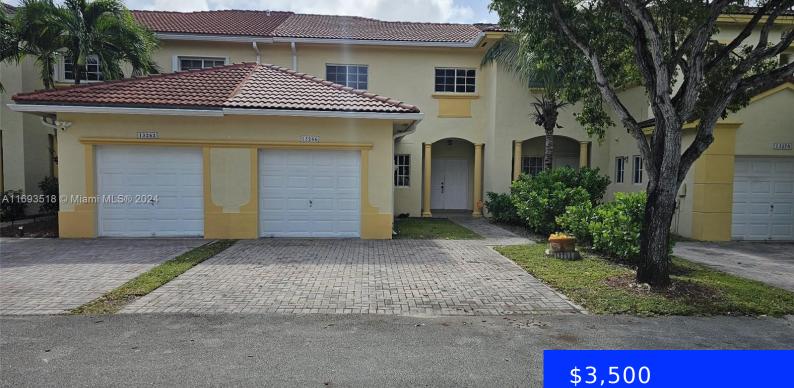

## 13266 142ND TER, MIAMI, FL, 33186

https://ritterproperties.com

SPACIOUS 4/3 TOWNHOUSE AND 1 CAR GARAGE, ONE BEDROOM AND FULL BATHROOM DOWNSTAIRS AND 3 BEDROOMS AND 2 BEDROOMS UPSTAIRS. GATED COMMUNITY WITH A HUGE LAKES AND GYM, CLUB HOUSE AND MORE. NEAR SHOPPING CENTERS, HIGHWAYS AND MORE...

- *\$3,300*
- 4 beds
- 3 baths
- Residential Lease
- Townhouse
- Active
- 2120 sq ft

## Basics

| Date added: Added 1 month ago           | Category: Townhouse                       |
|-----------------------------------------|-------------------------------------------|
| Type: Residential Lease                 | Status: Active                            |
| Bedrooms: 4 beds                        | Bathrooms: 3 baths                        |
| Half baths: 0 half baths                | <b>Area: 2120</b> sq ft                   |
| Lot size, sq ft: 2500 sq ft             | SubdivisionName: TWIN LAKE SHORES CENTRAL |
| LeaseTerm: 1 Year With Renewal Option   | ListOfficeName: Realty One Group Plus     |
| GarageSpaces: 1                         | View: Other                               |
| ListAOR: Miami Association of REALTORS® | MLS ID: A11693518                         |

## **Building Details**

| Cooling features: Ceiling Fan(s), Central Air, Electric | Year built: 2002                    |
|---------------------------------------------------------|-------------------------------------|
| ArchitecturalStyle: First Floor Entry                   | NewConstructionYN: No               |
| Building Name: TWIN LAKE SHORES CENTRAL                 | Exterior material: CBS Construction |
| Roof: Curved/S-Tile Roof                                | Heating: Central, Electric          |
| Parking: 2 Spaces, Guest                                |                                     |