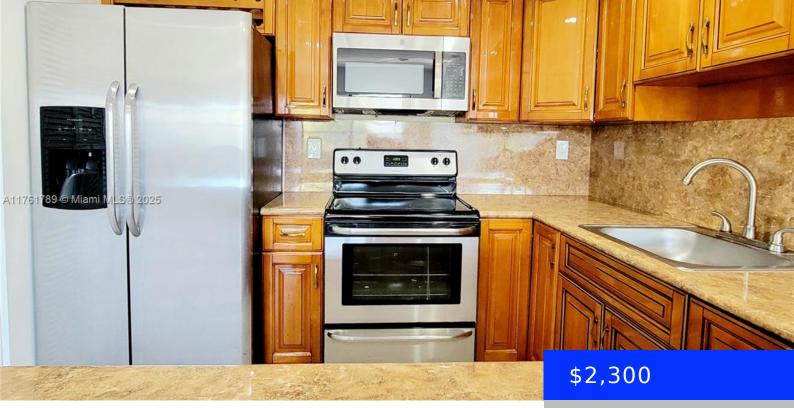

## 13271 17TH LN, MIAMI, FL, 33175

https://ritterproperties.com

This beautifully maintained 2-bedroom, 2-bathroom unit features an additional room, perfect for a home office, kids' room, walk-in closet, or extra storage. The primary bedroom with private balcony, offering a serene retreat with views to the canal. Enjoy the convenience of washer and dryer inside the unit, stainless steel appliances, and water included in the monthly [...]

## **Amenities & Features**

| Features: Closet Cabinetry, Den/Library/Office,<br>Pantry, Second Floor Entry             | Security Features: Smoke Detector,<br>Security Patrol |
|-------------------------------------------------------------------------------------------|-------------------------------------------------------|
| <b>Amenities:</b> Dryer, Electric Range, Microwave,<br>Refrigerator, Washer               | CommunityFeatures: Pool                               |
| WindowFeatures: Complete Accordian Shutters,<br>Hurricane Shutters, Blinds, Other Windows | ExteriorFeatures: Open Balcony                        |
| PoolFeatures: Community                                                                   | Waterfront available: No                              |
| GarageYN: Yes                                                                             | AttachedGarageYN: No                                  |
| CoolingYN: Yes                                                                            | PoolPrivateYN: No                                     |
| FireplaceYN: No                                                                           |                                                       |