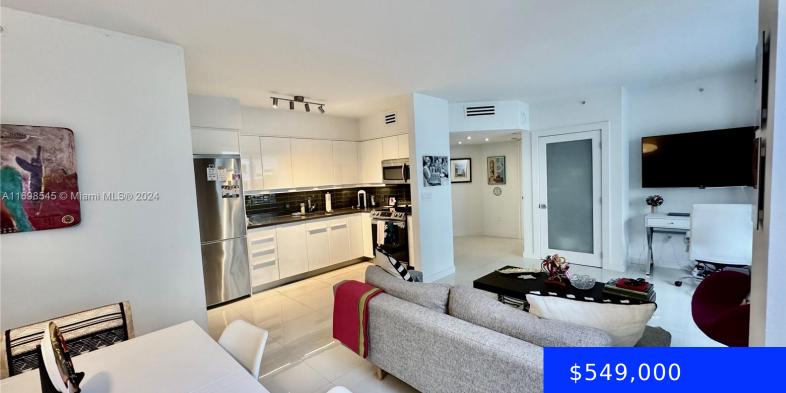

## 1330 WEST AVE, MIAMI BEACH, FL, 33139

https://ritterproperties.com

Impeccably renovated 1/1 at the Waverly w/modern kitchen showcases dark gray quartz counters, Italian glass tile backsplash, sleek white cabinetry, SS appliances & is open to large living/dining area & balcony w/bay view. Ample master features blackouts + the ensuite w/walk-in glass & tile shower, quartz counters & the walk-in closet perfectly designed w/Elfa system. [...]

## Basics

| Date added: Added 1 month ago            | Category: Condominium                      |
|------------------------------------------|--------------------------------------------|
| Type: Residential                        | Status: Active                             |
| Bedrooms: 1 bed                          | Bathrooms: 1 bath                          |
| Half baths: 0 half baths                 | <b>Area: 793</b> sq ft                     |
| Lot size, sq ft: 0 sq ft                 | SubdivisionName: THE WAVERLY AT SOUTH BEAC |
| ListOfficeName: Related ISG Realty, LLC. | GarageSpaces: 1                            |
| View: Bay                                | UnitNumber: 510                            |
| ListAOR: Miami Association of REALTORS®  | EntryLevel: 5                              |
| MLS ID: A11698545                        |                                            |

## **Amenities & Features**

**Features:** Built-in Features, Closet Cabinetry, Entrance Foyer, Fire Sprinklers, First Floor Entry, Interior Hall, Lobby, Walk-In Closet(s)

**Amenities:** Dishwasher, Dryer, Electric Range, Refrigerator, Washer