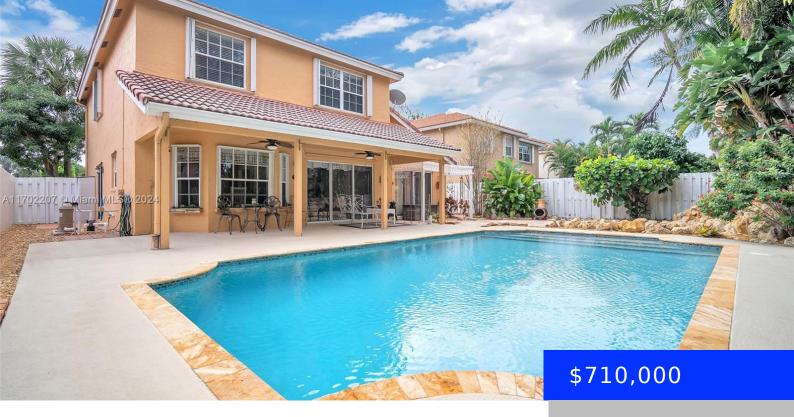

## **13345 7TH ST, PLANTATION, FL, 33325**

https://ritterproperties.com

WOW!! 4BR/2.5BA + den, 2-car garage, private fenced backyard w/extended lanai, beautiful pond waterfall & oversized sparkling POOL! Boasting high ceilings, ample natural sunlight, & tile through main living areas. Charming feel w/Chicago brick walls, wainscoting, knockdown ceilings & large kitchen w/Hickory wood cabinets and newer SS appliances. Large primary bedroom on 1st floor w/private [...]

- 4 beds
- 2 baths
- Residential
- Single Family Residence
- Active
- 2334 sq ft

## Basics

**Date added:** Added 3 weeks ago

Type: Residential

Bedrooms: 4 beds

Half baths: 1 half bath

Lot size, sq ft: 6029 sq ft

**ListOfficeName:** United Realty Group Inc

View: Garden, Pool MLS ID: A11702207 Category: Single Family Residence

Status: Active

Bathrooms: 2 baths

Area: 2334 sq ft

SubdivisionName: SAWGRASS PLANTATION

**GarageSpaces:** 2

**ListAOR:** Miami Association of REALTORS®

CommunityFeatures: Maintained Community, Mandatory Hoa, Sidewalks

PoolFeatures: Auto Pool Clean, In

Ground, Concrete, Equipment Stays

**GarageYN:** Yes

CoolingYN: Yes

FireplaceYN: No