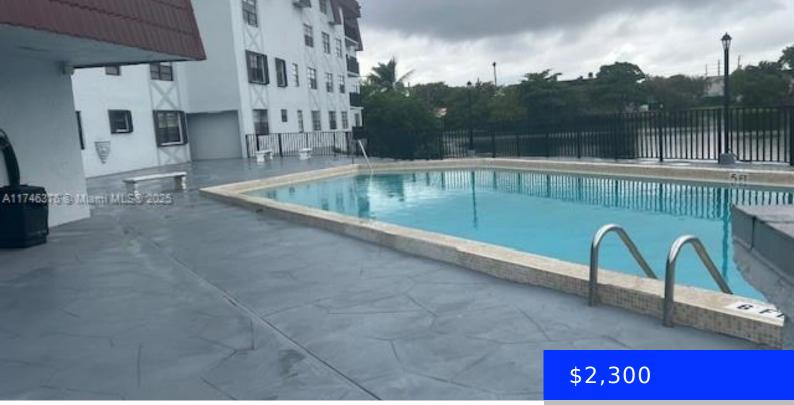

## 1335 68TH ST, HIALEAH, FL, 33014

https://ritterproperties.com

GREAT RENTAL UNIT IN HIALEAH...... Excellent apartment great location 2-bedroom 1-bathroom, condominium has a beautiful pool, and a view of a lake from the rooms. Rent includes water, hot-water, sewer, garbage and trash. it is located in the heart of Hialeah, it's close to the Westland Mall, restaurants and more.

## **Amenities & Features**

| Features: First Floor Entry                             | Security Features: Key Card Entry, Complex<br>Fenced |
|---------------------------------------------------------|------------------------------------------------------|
| <b>Amenities:</b> Microwave, Refrigerator, Wall<br>Oven | CommunityFeatures: Pool, Laundry Facilities          |
| Waterfront available: No                                | GarageYN: No                                         |
| AttachedGarageYN: No                                    | CoolingYN: No                                        |
| PoolPrivateYN: No                                       | FireplaceYN: No                                      |