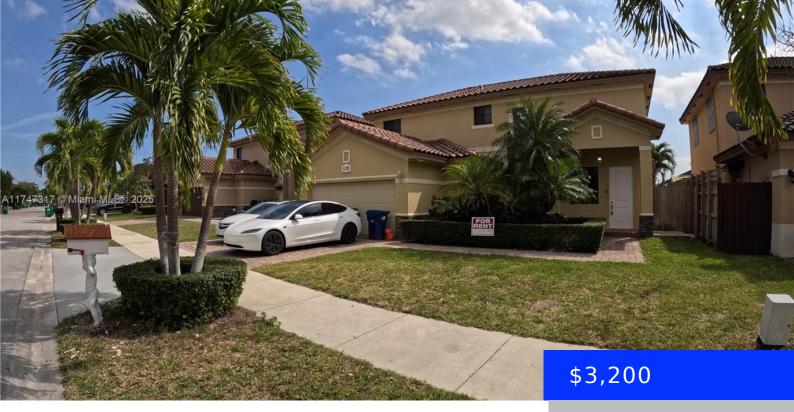

## **HOMESTEAD, FL, 33032**

https://ritterproperties.com

Completely remodeled two story home. 5 minutes to Turnpike, Publix, US 1, near BJ's, Bring your pickiest Client. One of kind...Vacant call listing agent for appointment. \*\*\*\*\*\*RENTAL INCLUDE WATER/SEWER AND ELECTRICITY\*\*\*\*\*\*\*\*

## **Basics**

**Date added:** Added 2 days ago 
Category: Single Family Residence

**Type:** Residential Lease **Status:** Active

**Bedrooms: 3** beds **Bathrooms: 2** baths

Half baths: 0 half baths Area: 2463 sq ft

**Lot size, sq ft: 5000** sq ft **SubdivisionName:** MOODY DRIVE HOMES

ListOfficeName: Greenpass Realty, Inc. UnitNumber: 13376
ListAOR: Miami Association of REALTORS® MLS ID: A11747317

## **Building Details**

Year built: 2014 NewConstructionYN: No

**Building Name:** MOODY DRIVE HOMES **Parking:** 2 Spaces