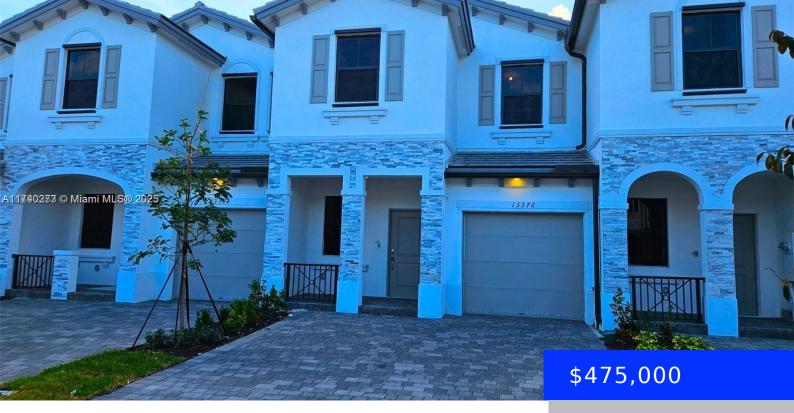

## **HOMESTEAD, FL, 33033**

https://ritterproperties.com

Beautiful Tounhouse  $3/2\ 1$  car garage better than new !! ceramic floors firts floor , laminated floors upthere , nice concret patio , close to parks and restaurants , ready for a new owner CLA

- 3 heds
- 2 baths
- Residential
- Townhouse
- Active
- 1827 sq ft

## **Basics**

**Date added:** Added 6 hours ago

**Type:** Residential

Bedrooms: 3 beds

Half baths: 1 half bath

Lot size, sq ft: 0 sq ft

ListOfficeName: Robert Slack LLC

View: Garden View

**ListAOR:** Miami Association of REALTORS®

**MLS ID:** A11740273

**Category:** Townhouse

Status: Active

Bathrooms: 2 baths

**Area: 1827** sq ft

SubdivisionName: PINE ISLE

GarageSpaces: 1