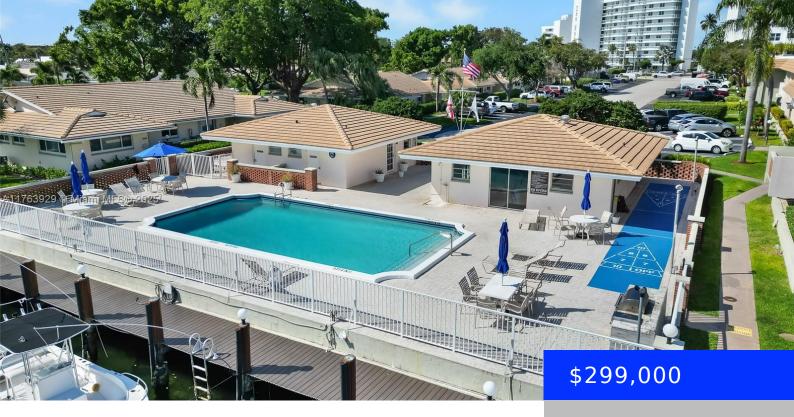

## **1340 28TH AVE, POMPANO BEACH, FL, 33062**

https://ritterproperties.com

LOCATION LOCATION / INVESTOR OPPORTUNITY! This spacious 2 bed/2 bath condo is located in the waterfront Intracoastal community of Marine Colony, within walking distance of Pompano Beach! The unit features granite kitchen counters, a tankless water heater, and impact windows, with a clubhouse community that features a heated pool, BBQ area, a community room, sauna, [...]

## **Basics**

**Date added:** Added 2 weeks ago **Category:** Condominium

**Type:** Residential **Status:** Active

Bedrooms: 2 beds Bathrooms: 2 baths

Half baths: 0 half baths Area: 1065 sq ft

**Lot size, sq ft: 0** sq ft **SubdivisionName:** MARINE COLONY CONDO