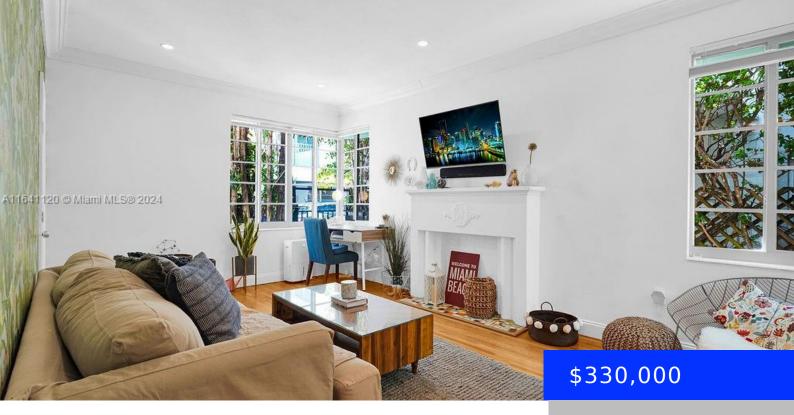

## 1341 MERIDIAN AVE, MIAMI BEACH, FL, 33139

https://ritterproperties.com

Discover this charming Art Deco condo in the heart of South Beach, directly across from Flamingo Park. This updated, spacious condo is nestled within a gated community feautures impact windows, real wood floors, central AC, and recessed lighting. Situated on the picturesque tree-lined street of Meridian, this residence offers effortless access to the beach, renowned [...]

## **Basics**

**Type:** Residential **Status:** Active

Bedrooms: 1 bed Bathrooms: 1 bath

Half baths: 0 half baths Area: 729 sq ft

Lot size, sq ft: 0 sq ft SubdivisionName: MERIDIAN PARK CONDO

**ListOfficeName:** Compass Florida, LLC. **View:** Garden View

## **Building Details**

**Cooling features:** Central Air **Year built:** 1940

ArchitecturalStyle: Garden Apartment NewConstructionYN: No

**Building Name:** MERIDIAN PARK **Exterior material:** CBS Construction

## **Amenities & Features**

**Features:** Built-in Features, Closet Cabinetry,

Lobby, Walk-In Closet(s)

Amenities: Electric Range, Microwave,

Refrigerator

ExteriorFeatures: East Of Us1, Courtyard

GarageYN: No CoolingYN: Yes

FireplaceYN: No

**Security Features:** Complex Fenced, Intercom In Lobby, Burglar Alarm

WindowFeatures: High Impact Windows

Waterfront available: No

AttachedGarageYN: No

PoolPrivateYN: No