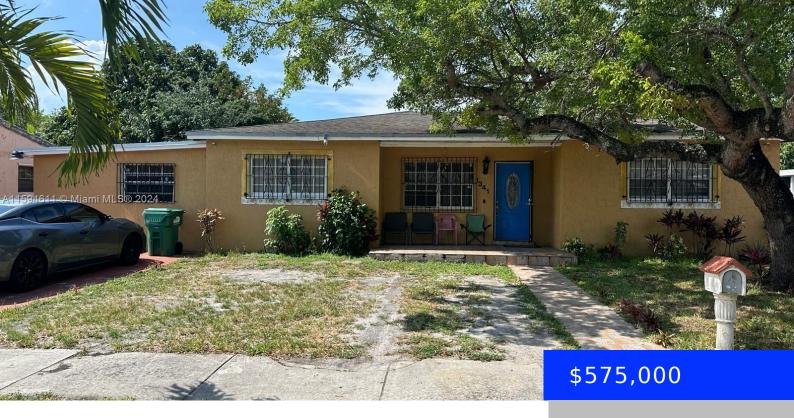

## **MIAMI, FL, 33167**

https://ritterproperties.com

Excellent, adaptable and functional single family home that is very well located, close to major roadways, shopping and 20 minutes from beach and airports.

- 4 heds
- 3 baths
- Residential
- Single Family Residence
- Active
- 2361 sq ft

## **Basics**

**Date added:** Added 1 month ago 
Category: Single Family Residence

Type: Residential Status: Active

Bedrooms: 4 beds Bathrooms: 3 baths

Half baths: 0 half baths Area: 2361 sq ft

Lot size, sq ft: 7950 sq ft SubdivisionName: PARK VIEW SUB

## **Building Details**

**Cooling features:** Ceiling Fan(s), Central Air **Year built:** 1955

ArchitecturalStyle: Detached, One Story NewConstructionYN: No

Building Name: PARK VIEW SUB Exterior material: CBS Construction