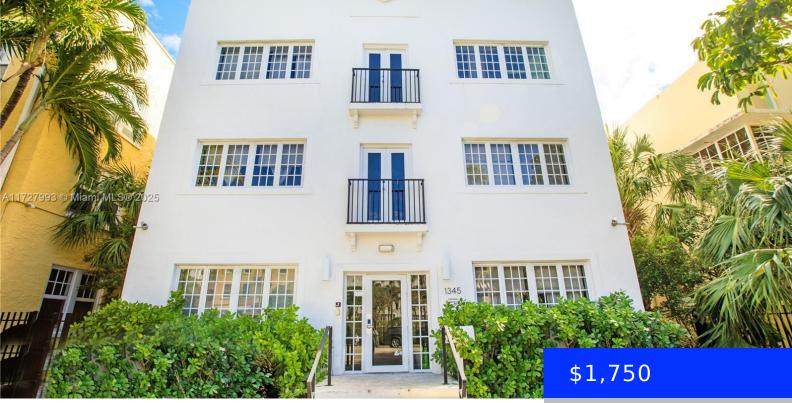

## 1345 PENNSYLVANIA AVE, MIAMI BEACH, FL, 33139

https://ritterproperties.com

Amazing studio unit in the heart of Miami Beach.WATER, INCLUDED IN THE RENT GREAT DEAL. The apartment is Fully Furnished. Laundry facilities in the Building. Enjoy the nightlife, restaurants, and shopping Miami Beach has to offer just outside your door, within walking distance of the beach, Lincoln Rd., Española, and much more. MOVE IN COST [...]

## **Building Details**

Cooling features: Wall/Window Unit(s) ArchitecturalStyle: Old Spanish Building Name: OCEAN BEACH ADDN NO 3 Heating: Window/Wall Year built: 1924 NewConstructionYN: No Roof: Concrete Parking: On-street