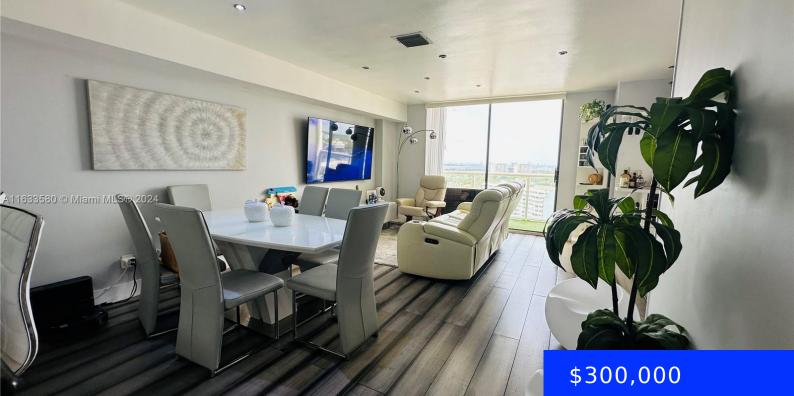

## 13499 BISCAYNE, NORTH MIAMI, FL, 33181 https://ritterproperties.com

\*\*\*\*BEAUTIFUL PENTHOUSE IN 17H FLOOR,\*\*\*\*\* HUGE SIZE CORNER UNIT! With a spectacular view. Featuring open kitchen and stainless steal appliances, walk-in closet, dress-room and combine shower and tub, bidet in the master bath, Water view. Amenities include pool, 24 hour security, laundry facilities on each floor. Cover Garage parking for guest and residents.

## Basics

Date added: Added 2 months ago Type: Residential Bedrooms: 2 beds Area: 1290 sq ft SubdivisionName: Miami GarageSpaces: 1 UnitNumber: PH1702 EntryLevel: 17 Category: Condominium Status: Active Bathrooms: 2 baths Lot size, sq ft: 0 sq ft ListOfficeName: Innova Real Estate Corp View: Bay, Canal, Intracoastal View ListAOR: Miami Association of REALTORS® MLS ID: A11633580

## **Building Details**

Cooling features: Central Air ArchitecturalStyle: High Rise, Penthouse Building Name: sailboat cay Heating: Central Year built: 1973 NewConstructionYN: No Exterior material: CBS Construction Parking: 1 Space, Assigned, Guest

## **Amenities & Features**

Features: First Floor Entry

**Amenities:** Dishwasher, Electric Range, Microwave, Refrigerator

Waterfront available: No

AttachedGarageYN: Yes

PoolPrivateYN: No

Security Features: Doorman, Guard At Site, Lobby Secured