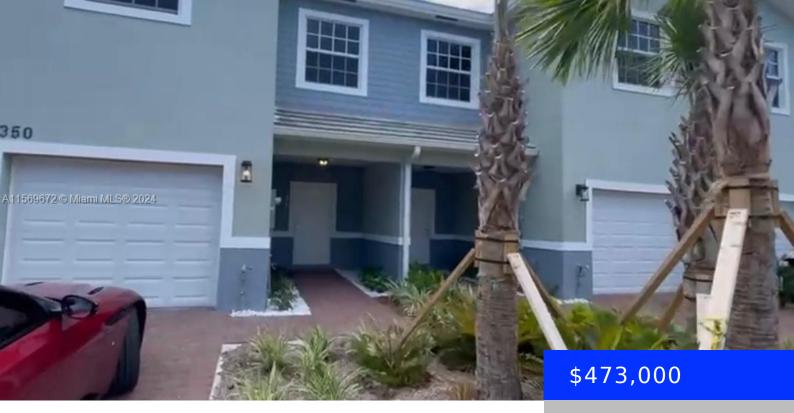

## 1350 CRYSTAL WAY, DELRAY BEACH, FL, 33444

https://ritterproperties.com

Beautiful Townhome in Bahia Delray. Gorgeous 3 bedroom, 2.5 bathroom nuilt 2021. Private yard. 1,391 sqft. Stainless steel appliances, wood cabinets, 9 foot ceilings, tile floors. Porceline tile. Gated community, tennis court, gym, garage, and parking. Easy to show.

## **Basics**

**Type:** Residential **Status:** Active

**Bedrooms: 3** beds **Bathrooms: 2** baths

Half baths: 1 half bath Area: 1391 sq ft

**Lot size, sq ft: 0** sq ft **SubdivisionName:** BAHIA DELRAY TOWNHOMES