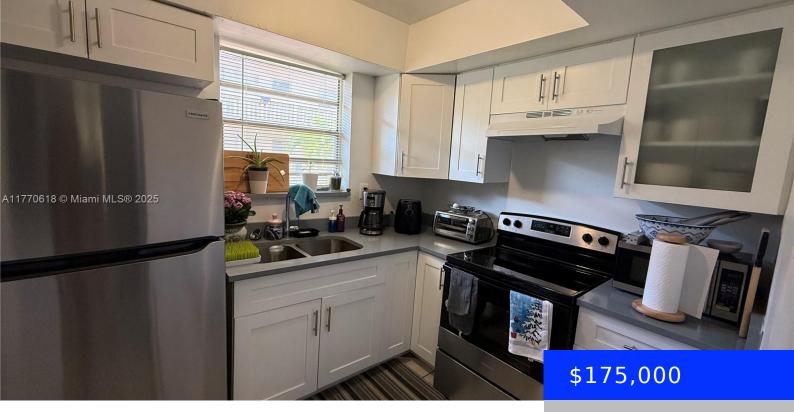

## 1350 119TH ST, MIAMI, FL, 33161

https://ritterproperties.com

Investor's Dream! This beautifully maintained 1/1 unit is a turnkey investment opportunity, currently rented for \$1600 a month to excellent tenants with an active lease until October 31, 2025. Enjoy immediate rental income from reliable occupants who treat the property with care. Conveniently located in a desirable area, this property offers strong rental potential and [...]

## **Amenities & Features**

| Features: First Floor Entry             | Security Features: Smoke Detector, No Security |
|-----------------------------------------|------------------------------------------------|
| Amenities: Electric Range, Refrigerator | WindowFeatures: Blinds                         |
| ExteriorFeatures: Other, None           | Waterfront available: No                       |
| GarageYN: No                            | AttachedGarageYN: No                           |
| CoolingYN: Yes                          | PoolPrivateYN: No                              |
| FireplaceYN: No                         |                                                |