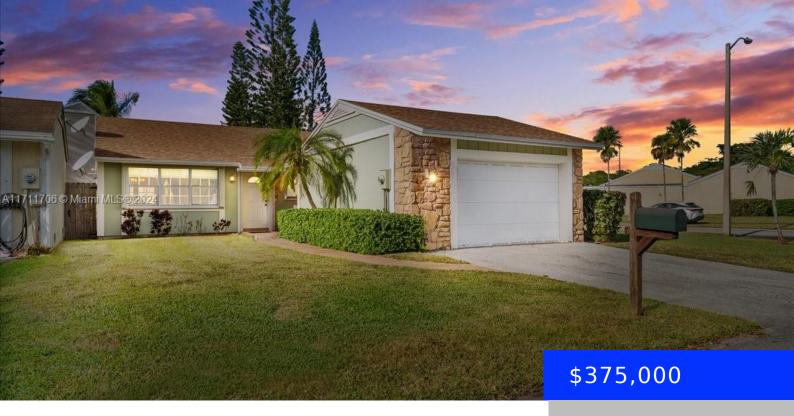

## 1350 PELICAN CT, HOMESTEAD, FL, 33035

https://ritterproperties.com

Welcome to this cozy 2-bedroom, 2-bathroom gem with a one-car garage located in desirable Villages of Homestead.

- 2 heds
- 2 baths
- Residentia
- Single Family Residence
- Active
- 999 sq ft

**MLS ID:** A11711706

Category: Single Family Residence

Status: Active

Bathrooms: 2 baths

**Area: 999** sq ft

SubdivisionName: AUDUBON CLUSTER WEST

**GarageSpaces:** 1

**ListAOR:** Miami Association of REALTORS®

## **Building Details**

**Cooling features:** Ceiling Fan(s), Central Air

ArchitecturalStyle: Detached, One Story

**Building Name:** AUDUBON CLUSTER WEST

Roof: Shingle

Year built: 1982

**NewConstructionYN: No** 