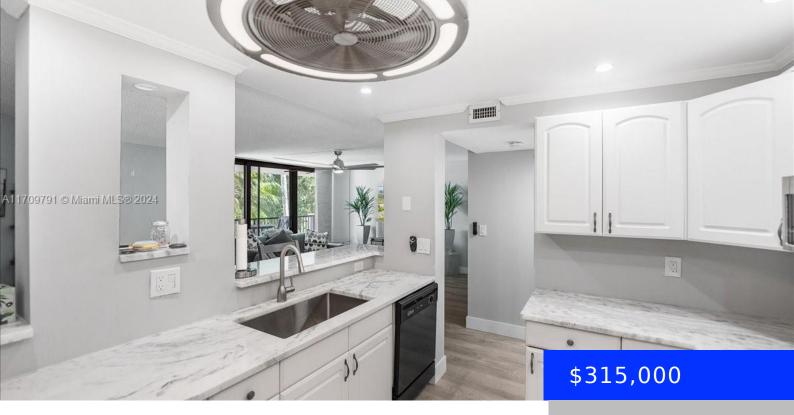

## 1350 RIVER REACH DR, FORT LAUDERDALE, FL, 33315

https://ritterproperties.com

Boaters Paradise!! Penthouse 1 bed + 1 and 1/2 bathroom condo in the highly desirable River Reach! Recently renovated with designer finishes. Custom open concept kitchen with new appliances, island and dining area. Spacious living space with room to entertain. Primary room en suite w/walk in closet. Oversized balcony with impact doors offering tons of [...]

## **Basics**

**Type:** Residential **Status:** Active

**Bedrooms: 1** bed **Bathrooms: 1** bath

Half baths: 1 half bath Area: 900 sq ft

Lot size, sq ft: 0 sq ft SubdivisionName: RIVER REACH

CONDOMINIUM V

**ListOfficeName:** Real Estate Boutique of So Fla **GarageSpaces:** 1

## **Building Details**

**Cooling features:** Central Air **Year built:** 1972

ArchitecturalStyle: Penthouse NewConstructionYN: No

**Building Name:** River Reach Condominium **Exterior material:** CBS Construction

## **Amenities & Features**

Features: Built-in Features, Walk-In Closet(s)

Security Features: Guard At Site

**Amenities:** Dishwasher, Microwave, Refrigerator **WindowFeatures:** Complete Impact Glass

ExteriorFeatures: Open Balcony Waterfront available: Yes