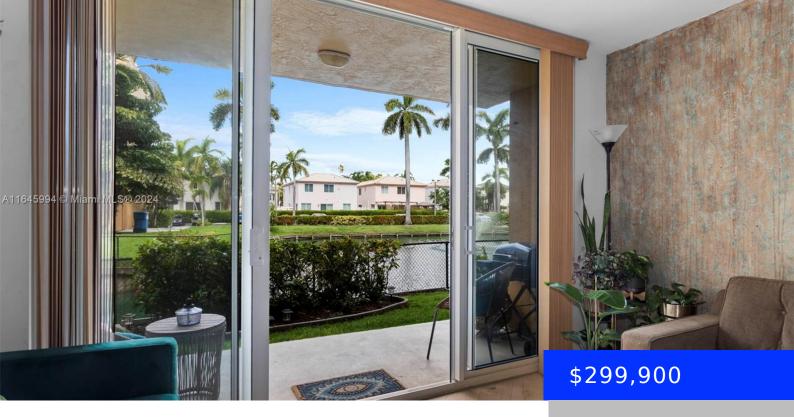

## 1350 3RD AVE, DANIA BEACH, FL, 33004

https://ritterproperties.com

Experience the best of South Florida living in this stunning first-floor, 2-bedroom condo, just 1.5 miles from Hollywood Beach and conveniently located across from a major plaza with Starbucks, Publix, Chipotle, banks, and so much more. This rare gem is 1 of only 3 first-floor condos in the community offering breathtaking sunset views over the [...]

View: Garden View, Lake, Water View UnitNumber: 106

ListAOR: Miami Association of REALTORS® EntryLevel: 1

**MLS ID:** A11645994

## **Amenities & Features**

Features: First Floor Entry, Pantry, Split Bedroom, Security Features: Smoke Detector, Other

Walk-In Closet(s)

Amenities: Dishwasher, Dryer, Electric Range, WindowFeatures: Clear Impact Glass,

Microwave, Refrigerator, Washer Complete Impact Glass, Verticals

ExteriorFeatures: East Of Us1, Barbeque, Open Waterfront available: Yes

Balcony

GarageYN: Yes AttachedGarageYN: No

CoolingYN: Yes PoolPrivateYN: No