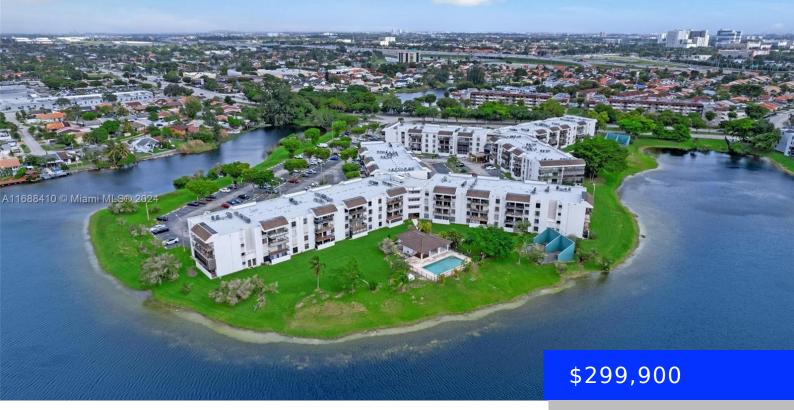

## 1350 122ND AVE, MIAMI, FL, 33184

https://ritterproperties.com

This generously proportioned 2-bedroom, 2-bathroom condo is conveniently located on the 1st floor with 2 assigned parking spaces directly behind the walled patio that extends your living space outdoors. Unit features foyer entrance, new tile flooring, separate breakfast area, double vanities in primary bath, walk-in closets, new in-unit washer/dryer, extra storage space and freshly painted [...]

## Basics

| Date added: Added 1 month ago   | Category: Condominium                      |
|---------------------------------|--------------------------------------------|
| Type: Residential               | Status: Active                             |
| Bedrooms: 2 beds                | Bathrooms: 2 baths                         |
| Half baths: 0 half baths        | <b>Area: 1170</b> sq ft                    |
| Lot size, sq ft: 0 sq ft        | SubdivisionName: PENINSULA AT INTL GARDENS |
| ListOfficeName: BHHS EWM Realty | View: None                                 |
| UnitNumber: 115                 | ListAOR: Miami Association of REALTORS®    |
| EntryLevel: 1                   | MLS ID: A11688410                          |

## **Building Details**

| Cooling features: Central Air, Electric    | Year built: 1983                         |
|--------------------------------------------|------------------------------------------|
| NewConstructionYN: No                      | Building Name: PENINSULA AT INTL GARDENS |
| Exterior material: CBS Construction        | Heating: Central, Electric               |
| Parking: 2 Or More Spaces, Assigned, Guest |                                          |