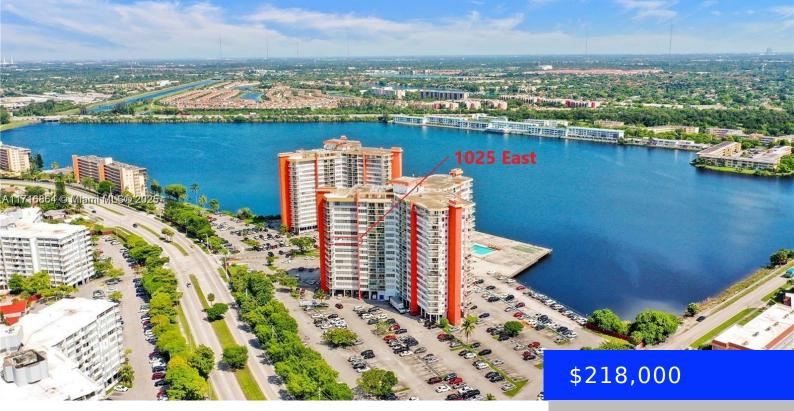

## 1351 MIAMI GARDENS DR, MIAMI, FL, 33179

https://ritterproperties.com

This charming 2-bedroom, 2-bathroom apartment, located on the 10th floor, offers stunning views of the skyline. The large kitchen features ample cabinet space, making it perfect for cooking and storage. Bright layout with plenty of windows, separate master bedroom with ensuite private bathroom. Location couldn't be more ideal, with a short distance to the gym, [...]

## Basics

| Date added: Added 7 hours ago         | Category: Condominium                      |
|---------------------------------------|--------------------------------------------|
| Type: Residential                     | Status: Active                             |
| Bedrooms: 2 beds                      | Bathrooms: 2 baths                         |
| Half baths: 0 half baths              | Area: 1140 sq ft                           |
| Lot size, sq ft: 0 sq ft              | SubdivisionName: BUCKLEY TOWERS CONDO - EA |
| ListOfficeName: Ocean View Realty LLC | View: Skyline                              |
| UnitNumber: 1025E                     | ListAOR: Miami Association of REALTORS®    |
| EntryLevel: 10                        | MLS ID: A11716864                          |

## **Building Details**

| Cooling features: Central Air, Electric | Year built: 1969                             |
|-----------------------------------------|----------------------------------------------|
| ArchitecturalStyle: High Rise           | NewConstructionYN: No                        |
| Building Name: Buckley Towers East      | Exterior material: Concrete Block With Brick |
| Heating: Central, Electric              | Parking: 1 Space, Detached Carport           |