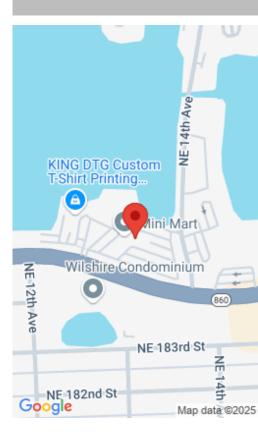

#### 1351 MIAMI GARDENS DR, MIAMI, FL, 33179 https://ritterproperties.com

TOTALLY RENOVATED. ALL NEW UNIT. 15TH FLOOR WITH AMAZING VIEWS! BRAND NEW GLASS BALCONY. BRAND NEW SAMSUNG APPLIANCES. BRAND NEW BATH VANITIES. FRESHLY PAINTED! THE UNIT IS A VERY LARGE ONE BED & 2 FULL BATH CONDO. BUCKLEY TOWERS HAS A AMAZING LOCATION IN THE HEART OF NORTH MIAMI. WALKING DISTANCE TO ANYTHING YOU NEED. [...]