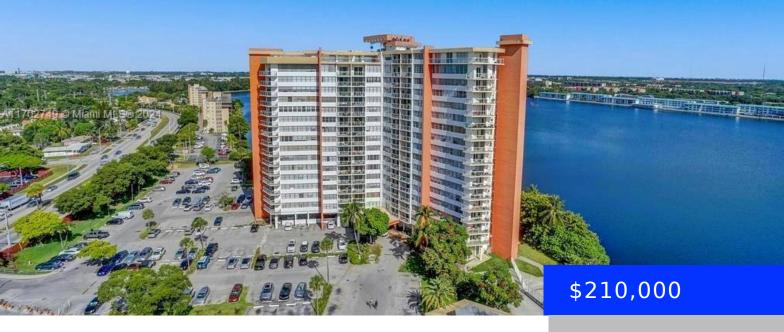

## 1351 MIAMI GARDENS DRIVE, MIAMI, FL, 33179

https://ritterproperties.com

The sky is the limit in this lower penthouse with 10-foot ceiling. This 1 bedroom 2.0 bathroom unique apartment features incredible sunset views, including the icon Hard Rock guitar. The oversize kitchen is outfitted with elegant white stone counter tops and energy efficient appliances, NEW Gorgeous floors throughout the apartment, NEW bathrooms again with beautiful [...]

## Basics

| Date added: Added 2 months ago        | Category: Condominium                      |
|---------------------------------------|--------------------------------------------|
| Type: Residential                     | Status: Active                             |
| Bedrooms: 1 bed                       | Bathrooms: 2 baths                         |
| Half baths: 0 half baths              | <b>Area: 861</b> sq ft                     |
| Lot size, sq ft: 0 sq ft              | SubdivisionName: BUCKLEY TOWERS CONDO - EA |
| ListOfficeName: Ocean View Realty LLC | View: Skyline, Water View                  |
| UnitNumber: 1703E                     | ListAOR: Miami Association of REALTORS®    |
| EntryLevel: 17                        | MLS ID: A11702749                          |

## **Building Details**

Cooling features: Central Air, ElectricYesArchitecturalStyle: High RiseNeBuilding Name: Buckley Towers EHeParking: 1 Space, Assigned, Guest, Limited # Of Vehicle, NoRv/Boats, No Trucks/Trailers