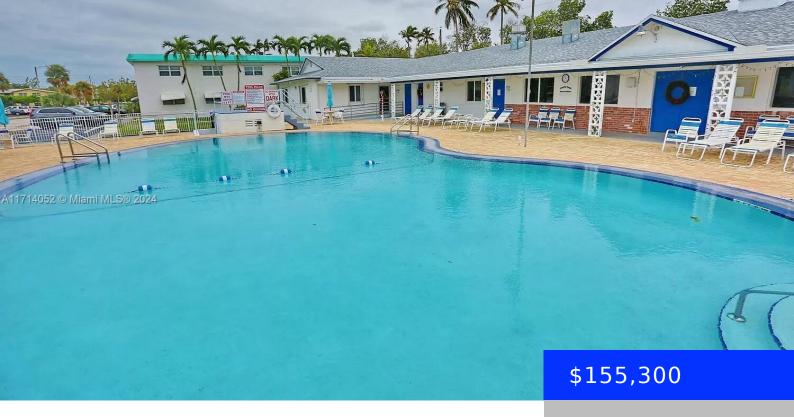

## 1355 12TH CT, HOLLYWOOD, FL, 33019

https://ritterproperties.com

Fully Furnished 1 Bedroom 1 Bath. Full eat in kitchen. Model Unit. Ground level entry. Turn Key. Vacant easy to show.

- 1 bed
- 1 hath
- Residential
- Condominium
- Active
- 580 sq ft