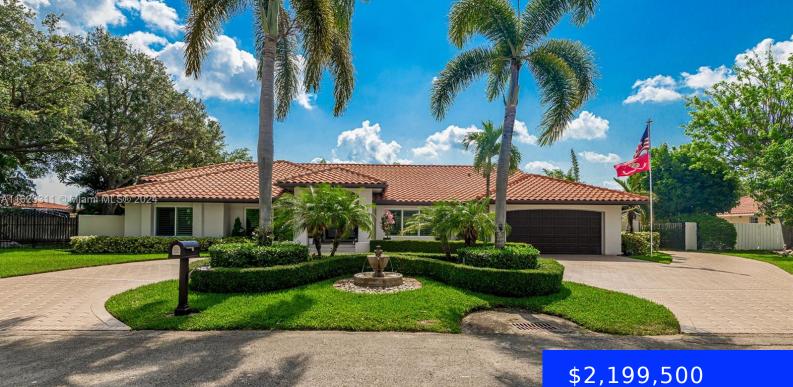

### 13561 111TH AVE, MIAMI, FL, 33176

https://ritterproperties.com

Beautiful & fully remodeled(2023) 4 bedroom and 4 full bath home with a fabulous location at the end of a quiet lush cul-desac. This spacious 3067sqft saltwater pool home has it all with new tile floors, large new kitchen w/new cabinets, quartz countertop & backsplash, new professional built-in oversized Thermador appliances, Induction cooktop w/oven, and [...]

## Basics

| Date added: Added 2 months ago                | Bedrooms: 4 beds                                |
|-----------------------------------------------|-------------------------------------------------|
| Bathrooms: 4 baths                            | Half baths: 0 half baths                        |
| <b>Area: 2997</b> sq ft                       | Lot size, sq ft: 16634 sq ft                    |
| SubdivisionName: MARY ANN ESTATES 1ST<br>ADDN | ListOfficeName: Florida Realty of Miami<br>Corp |
| GarageSpaces: 2                               | View: Garden, Pool                              |
| ListAOR: Miami Association of REALTORS®       | MLS ID: A11623311                               |

# **Building Details**

**Cooling features:** Ceiling Fan(s), Central Air, Electric

ArchitecturalStyle: Detached, One Story

Building Name: MARY ANN ESTATES 1ST ADDN

Roof: Curved/S-Tile Roof

**Parking:** Circular Driveway, Paver Block, Rv/Boat Parking

## **Amenities & Features**

**Features:** Built-in Features, Closet Cabinetry, Cooking Island, Family Room, First Floor Entry, French Doors, Other, Pantry, Utility Room/Laundry, Volume Ceilings, Walk-In Closet(s)

**PoolFeatures:** In Ground, Equipment Stays, Other, Pool Bath

GarageYN: Yes

CoolingYN: Yes

FireplaceYN: No