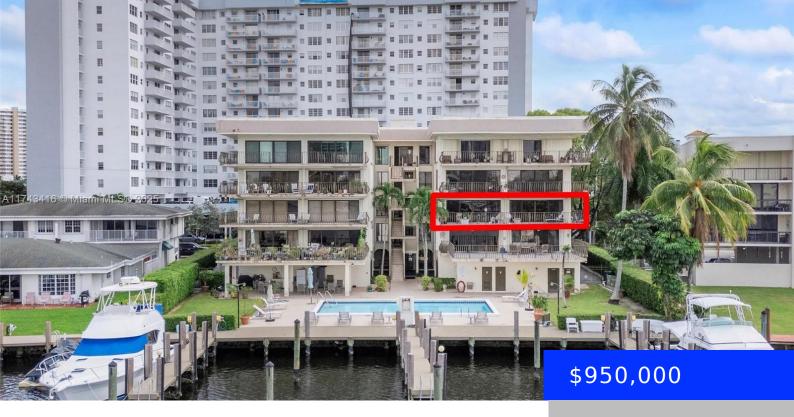

## 136 GOLDEN ISLES DR, HALLANDALE BEACH, FL, 33009

https://ritterproperties.com

BOUTIQUE BUILDING in GOLDEN ISLES, this beautiful residence features 3 beds/3 baths in suite, 2550 sq ft of living space, 800 sq ft of wrap around balcony space overlooking the Golden Isles Lake, foyer, formal dining/living space, spacious kitchen with ss appliances & newer counter tops, laundry room, storage area,Intracoastal and Ocean access from your [...]

ListOfficeName: Douglas Elliman View: Lake

UnitNumber: 301 **ListAOR:** Miami Association of REALTORS®

EntryLevel: 3 MLS ID: A11743416