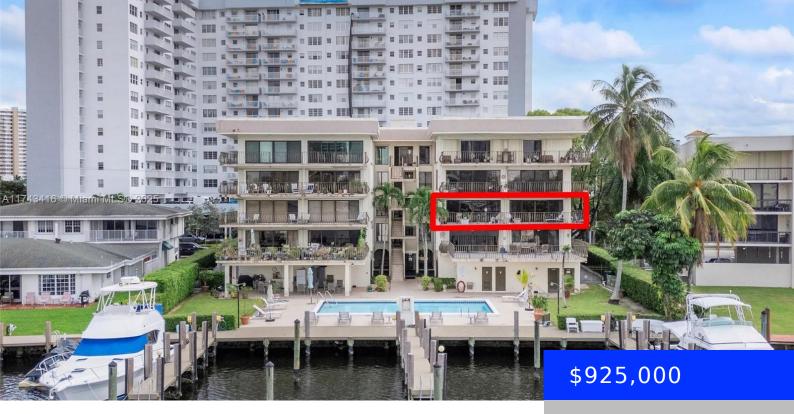

## **136 GOLDEN ISLES DR, HALLANDALE BEACH,** FL, 33009

https://ritterproperties.com

BOUTIQUE BUILDING in GOLDEN ISLES, this beautiful residence features 3 beds/3 baths in suite, 2550 sq ft of living space, 800 sq ft of wrap around balcony space overlooking the Golden Isles Lake, foyer, formal dining/living space, spacious kitchen with ss appliances & newer counter tops, laundry room, storage area,Intracoastal and Ocean access from your [...]

## Basics

| Date added: Added 2 months ago  | Category: Condominium                    |
|---------------------------------|------------------------------------------|
| Type: Residential               | Status: Active                           |
| Bedrooms: 3 beds                | Bathrooms: 3 baths                       |
| Half baths: 0 half baths        | <b>Area: 2550</b> sq ft                  |
| Lot size, sq ft: 0 sq ft        | SubdivisionName: CAPTAINS PARADISE CONDO |
| ListOfficeName: Douglas Elliman | View: Lake                               |
| UnitNumber: 301                 | ListAOR: Miami Association of REALTORS®  |
| EntryLevel: 3                   | MLS ID: A11743416                        |

## **Building Details**

Cooling features: Ceiling Fan(s), Central AirYear built: 1980NewConstructionYN: NoBuilding Name: CAPTAINS PARADISEHeating: CentralParking: 2 Or More Spaces, Assigned, Covered

Waterfront available: Yes

AttachedGarageYN: No

PoolPrivateYN: No

Security Features: Complex Fenced, Intercom In Lobby

**ExteriorFeatures:** East Of Us1, Open Balcony

GarageYN: No

CoolingYN: Yes

FireplaceYN: No