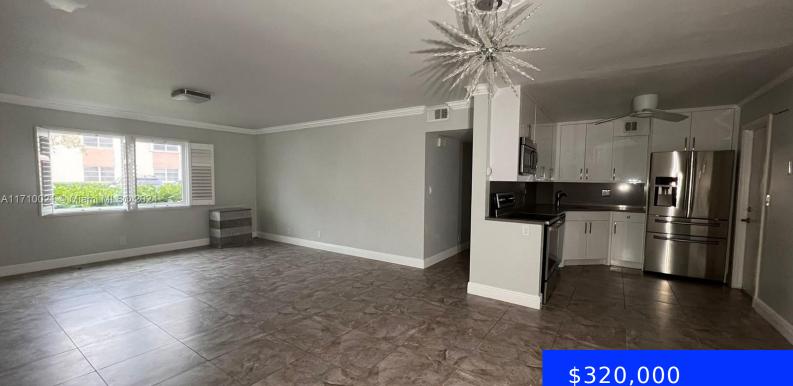

## 136 19TH CT, WILTON MANORS, FL, 33305

https://ritterproperties.com

Excellent condo in Wilton Manors! This stunning 2 bedroom, 2 bathroom unit boasts luxurious features such as quartz counters, stainless steel appliances, and a beautifully remodeled kitchen and bathrooms, with tile floors throughout and new laminate in the bedrooms, laundry on the same level and take advantage of the inground pool just steps away from [...]

- *4520*,000
- 2 beds
- 2 baths
- Residentia
- Condominium
- Active
- 1180 sq ft

## Basics

| Date added: Added 3 weeks ago  | Category: Condominium                      |
|--------------------------------|--------------------------------------------|
| Type: Residential              | Status: Active                             |
| Bedrooms: 2 beds               | Bathrooms: 2 baths                         |
| Half baths: 0 half baths       | <b>Area: 1180</b> sq ft                    |
| Lot size, sq ft: 0 sq ft       | SubdivisionName: MANOR GROVE VILLAGE TWO C |
| ListOfficeName: EXP Realty LLC | View: Garden View                          |
| UnitNumber: 105F               | ListAOR: Miami Association of REALTORS®    |
| EntryLevel: 1                  | MLS ID: A11710021                          |

## **Amenities & Features**

Features: First Floor Entry, Recreation Room Amenities: Dishwasher, Electric Range, Refrigerator ExteriorFeatures: None, Tennis Court(s) GarageYN: No CoolingYN: Yes FireplaceYN: No Security Features: Walled WindowFeatures: Impact Glass, Plantation Shutters Waterfront available: Yes AttachedGarageYN: Yes PoolPrivateYN: No