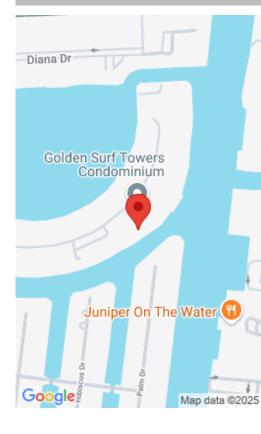

## 137 GOLDEN ISLES DR, HALLANDALE BEACH, FL, 33009

https://ritterproperties.com

Fantastic views of the Intracoastal, Direct Ocean, and Direct City!! No obstructions. The unit comes fully furnished and turn key ready. Located within walking distance to restaurants, Publix, Starbucks, and just across the bridge from A1A and the ocean!! Open kitchen to living area and dining area. All impact windows and sliding doors! Comes with [...]

## **Basics**

**Type:** Residential Lease **Status:** Active

**Bedrooms: 2** beds **Bathrooms: 2** baths

Lot size, sq ft: 0 sq ft SubdivisionName: GOLDEN SURF TOWERS CONDO

**ListOfficeName:** Redfin Corporation

Building Name: GOLDEN SURF TOWERS CONDO Exterior material: CBS Construction

**Heating:** Central **Parking:** Guest, On-street