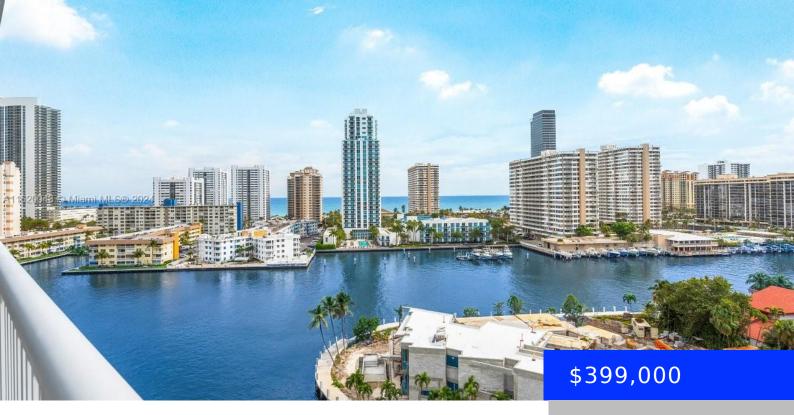

## **137 GOLDEN ISLES DR, HALLANDALE BEACH,** FL, 33009

https://ritterproperties.com

Exceptional views on Golden Isles Dr! Enjoy water views from every room, including direct ocean, Intracoastal Waterway, and city views. This prime location offers unparalleled vistas and convenience with a covered parking spot, impact windows, new A/C, and a new electrical panel. Situated next to the elevator and laundry room, A boaters dream location with [...]

## Basics

| Date added: Added 16 hours ago     | Category: Condominium                     |
|------------------------------------|-------------------------------------------|
| Type: Residential                  | Status: Pending                           |
| Bedrooms: 2 beds                   | Bathrooms: 2 baths                        |
| Half baths: 0 half baths           | <b>Area: 1311</b> sq ft                   |
| Lot size, sq ft: 0 sq ft           | SubdivisionName: GOLDEN SURF TOWERS CONDO |
| ListOfficeName: Redfin Corporation | View: Intracoastal View, Ocean View       |
| UnitNumber: 1105                   | ListAOR: Miami Association of REALTORS®   |
| EntryLevel: 3                      | MLS ID: A11620043                         |