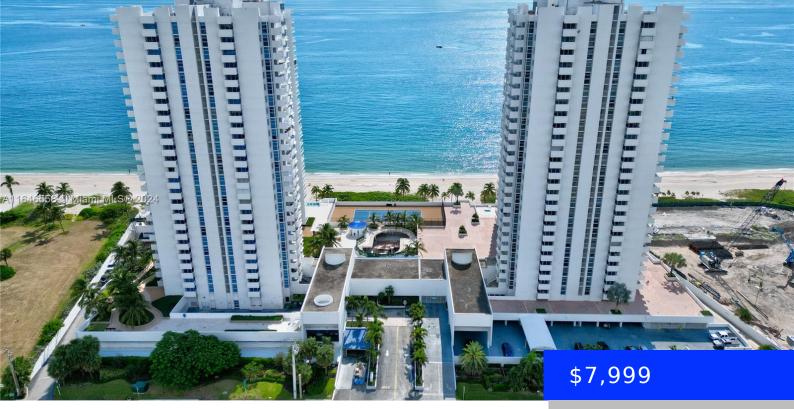

## 1370 OCEAN BLVD, POMPANO BEACH, FL, 33062

https://ritterproperties.com

Stunning beachfront condo on the 15th floor with amazing mesmerizing intracoastal & ocean front views from the TWO balconies. One of a kind 2 bed/2 bath. Very bright & spacious w/open floor plan to ensure you enjoy the astonishing views & fresh breeze. DIRECT ACCESS TO THE BEACH. Italian kitchen~VenetaCucine w/ Bosch, High-end furniture, appliances [...]

- 2 beds
- 2 baths
- Residential Lease
- Condominium
- Active
- 1570 sq ft

## **Basics**

Date added: Added 2 months ago Category: Condominium

**Type:** Residential Lease **Status:** Active

**Bedrooms: 2** beds **Bathrooms: 2** baths

**Half baths: 0** half baths **Area: 1570** sq ft