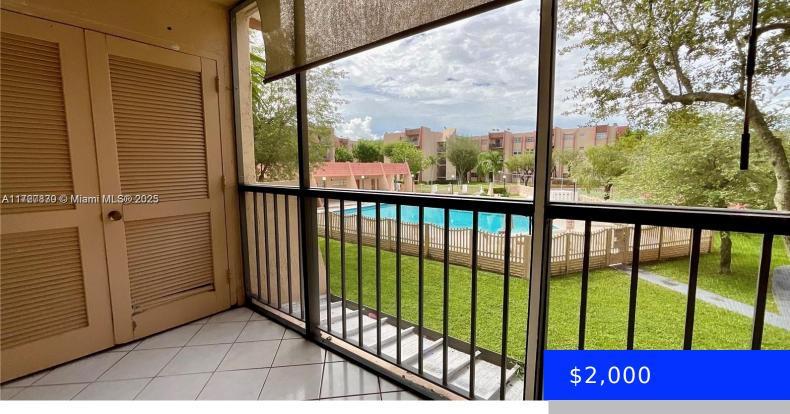

## **13701 KENDALE LAKES CIR, MIAMI, FL, 33183** https://ritterproperties.com

Work from home in this great apartment 1 bed 1 bath with a small office space, all tile, washer and dryer inside the unit, 2 assigned parking spaces, great amenities. the apartment will be freshly painted.

## Basics

| Date added: Added 2 days ago            | Category: Apartment                         |
|-----------------------------------------|---------------------------------------------|
| Type: Residential Lease                 | Status: Pending                             |
| Bedrooms: 1 bed                         | Bathrooms: 1 bath                           |
| Half baths: 0 half baths                | <b>Area: 752</b> sq ft                      |
| Lot size, sq ft: 0 sq ft                | SubdivisionName: RAMBLEWOOD CONDO B         |
| LeaseTerm: 1 Year With Renewal Option   | ListOfficeName: Century 21 World Connection |
| View: Other                             | UnitNumber: B-213                           |
| ListAOR: Miami Association of REALTORS® | EntryLevel: 2                               |
| MLS ID: A11727830                       |                                             |

## **Amenities & Features**

| Amenities: Dryer, Electric Range, Microwave, Refrigerator,<br>Washer | CommunityFeatures: Pool |
|----------------------------------------------------------------------|-------------------------|
| Waterfront available: No                                             | GarageYN: No            |
| AttachedGarageYN: No                                                 | CoolingYN: Yes          |
| PoolPrivateYN: No                                                    | FireplaceYN: No         |