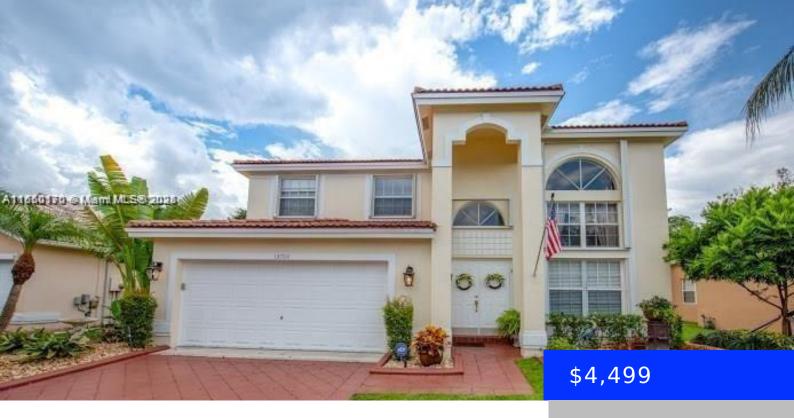

## 13704 23RD CT, SUNRISE, FL, 33323

https://ritterproperties.com

This "Pelican" model is a 2 story home that overlooks the breathtaking preserve. This "FURNISHED" home features 4 bedrooms and 3 bathrooms, nice sized kitchen with loads of cabinetry, and marble flooring in the master bedroom. This property is close to all shopping, restaurants, major highways and hospitals.

## **Basics**

**Type:** Residential Lease **Status:** Active

**Bedrooms: 4** beds **Bathrooms: 3** baths

Half baths: 0 half baths Area: 2605 sq ft

**Lot size, sq ft: 5868** sq ft **SubdivisionName:** SAWGRASS PRESERVE

## **Building Details**

**Cooling features:** Central Air, Electric **Year built:** 1999

NewConstructionYN: No Building Name: SAWGRASS PRESERVE

**Exterior material:** CBS Construction **Heating:** Central, Electric