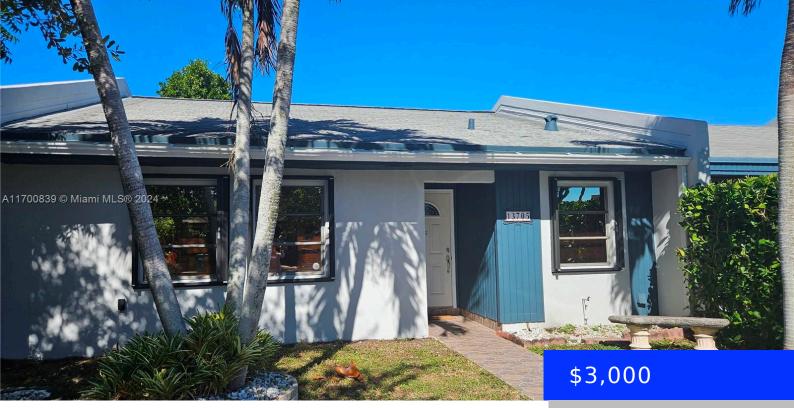

## 13705 52ND ST, MIAMI, FL, 33175

https://ritterproperties.com

Private backyard terrace with storage. 2 car parking in front of the villa. Centrally located in Kendall between Miller & Sunset. Currently available to move in. HOA takes 2-3 weeks

- 3 hads
- 2 baths
- Residential Lease
- Townhouse
- Active
- 970 sq ft

## Basics

Date added: Added 3 weeks ago Type: Residential Lease Bedrooms: 3 beds Half baths: 0 half baths Lot size, sq ft: 2631 sq ft LeaseTerm: 1 Year With Renewal Option View: None MLS ID: A11700839 Category: Townhouse Status: Active Bathrooms: 2 baths Area: 970 sq ft SubdivisionName: BENT TREE SEC ONE ListOfficeName: IMG Real Estate Professional ListAOR: Miami Association of REALTORS®

## **Building Details**

Cooling features: Central Air ArchitecturalStyle: First Floor Entry Building Name: BENT TREE SEC ONE Roof: Shingle Parking: 2 Spaces, Assigned, Limited # Of Vehicle Year built: 1976 NewConstructionYN: No Exterior material: CBS Construction Heating: Electric