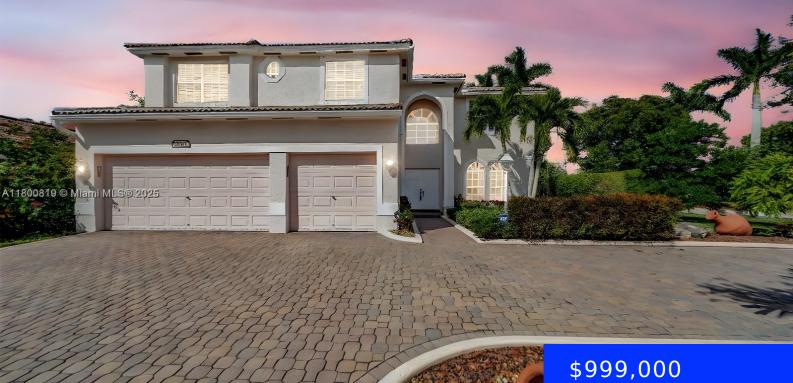

#### 13781 16TH ST, PEMBROKE PINES, FL, 33028 https://ritterproperties.com

RESORT STYLE LIVING. This prestigious, 24/7 guard-gated community offers an impressive array of amenities designed to enhance comfort, wellness, and recreation for residents of all ages. Amenities incld, state-of-the-art clubhouse, gym, aerobics/Yoga, banquet hall, heated swimming pool, jacuzzi, tennis/basketball courts, pickeball and children's splash area. This expansive residence has over 3,300 square feet and is [...]

### **Basics**

Date added: Added 1 day ago Type: Residential Bedrooms: 5 beds Area: 3316 sq ft SubdivisionName: PEMBROKE FALLS PHASE 5 GarageSpaces: 3 ListAOR: Miami Association of REALTORS® Category: Single Family Residence Status: Active Bathrooms: 4 baths Lot size, sq ft: 9472 sq ft ListOfficeName: Compass Florida, LLC View: Garden MLS ID: A11800819

# **Building Details**

Cooling features: Ceiling Fan(s), Central Air

ArchitecturalStyle: Detached, One Story

Building Name: PEMBROKE FALLS PHASE 5

Roof: Curved/S-Tile Roof

**Parking:** Circular Driveway, Driveway, No Rv/Boats, No Trucks/Trailers, Paver Block