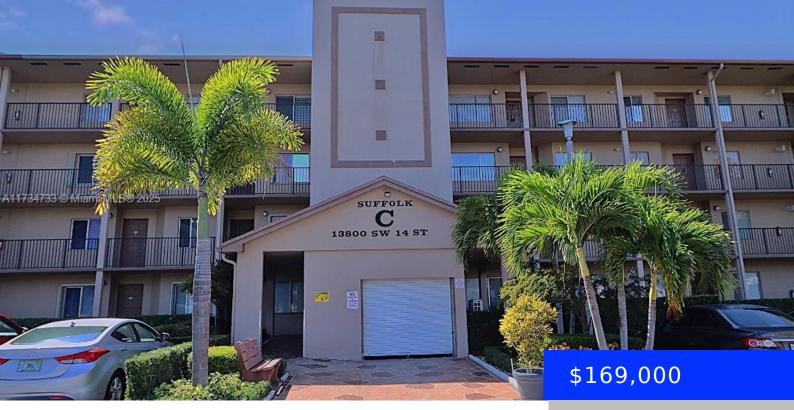

### 13800 14TH ST, PEMBROKE PINES, FL, 33027

https://ritterproperties.com

Desirable first floor unit located on the large lake in the newest section of Century Village, Nice spacious floor plan, Tiled floors, Inside washer & dryer, Screen porch, Some furniture included or seller will remove, Sale subject to Probate Court approval

## Basics

| Date added: Added 15 hours ago                           | Category: Condominium               |
|----------------------------------------------------------|-------------------------------------|
| Type: Residential                                        | Status: Active                      |
| Bedrooms: 1 bed                                          | Bathrooms: 1 bath                   |
| Half baths: 1 half bath                                  | Total rooms: 4                      |
| <b>Area: 1056</b> sq ft                                  | Lot size, sq ft: 0 sq ft            |
| SubdivisionName: Century Village Suffolk,Century Village | ListOfficeName: RE/MAX Select Group |
| View: Lake                                               | UnitNumber: 111C                    |
| ListAOR: Miami Association of REALTORS®                  | EntryLevel: 1                       |
| MLS ID: A11734733                                        |                                     |

# **Building Details**

Cooling features: Central Air, Paddle Fans NewConstructionYN: No Exterior material: CBS Construction Parking: 1 Space, Assigned, Guest Year built: 1994 Building Name: Suffolk Heating: Central, Electric