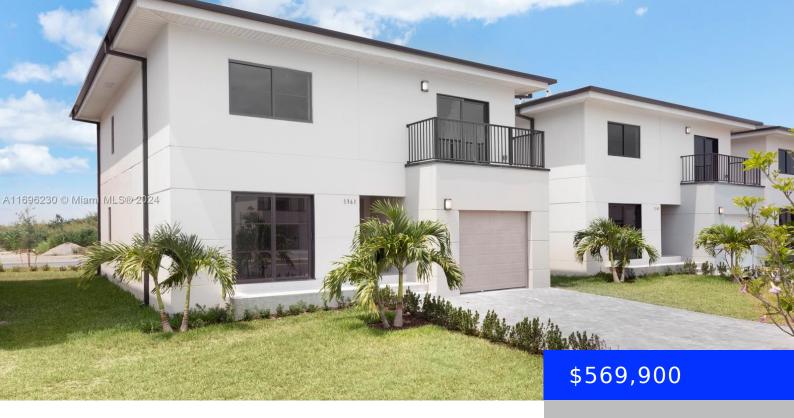

## **1381 2 TERR, FLORIDA CITY, FL, 33034**

https://ritterproperties.com

Open Daily Move In ready New Construction Low Rate and Closing Costs Credits when using developers preferred lender. On Alba, A new community by Onx Homes featuring Pure Concrete Home built with X+ Construction technology. Model E Collection N with Taupe Facade offers 5 bedrooms, 3 baths, including a guest suite with full bath on [...]

- 5 heds
- 3 haths
- Residential
- Single Family Residence
- Active

## **Basics**

**Date added:** Added 2 weeks ago 

Category: Single Family Residence

Type: Residential Status: Active

**Bedrooms: 5** beds **Bathrooms: 3** baths

Lot size, sq ft: 0 sq ft SubdivisionName: On Alba ONX Homes,On

## **Building Details**

**Cooling features:** Central Air, Electric **Year built:** 2024

ArchitecturalStyle: Detached, Two Story NewConstructionYN: Yes

Building Name: On Alba ONX Homes Exterior material: Pre-Cast Concrete