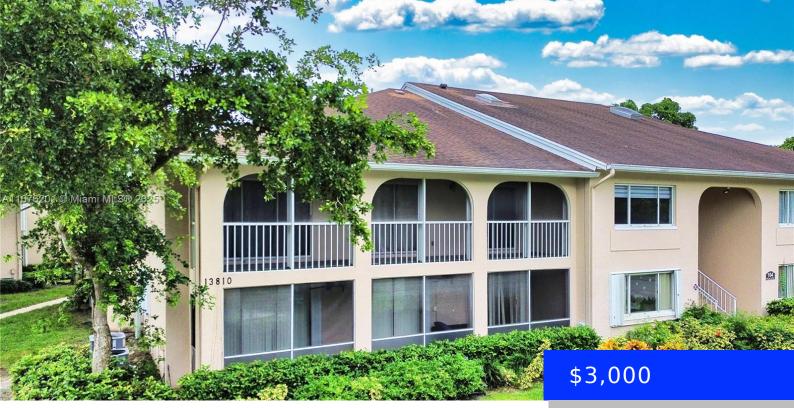

## 13810 ONEIDA DR, DELRAY BEACH, FL, 33446

https://ritterproperties.com

This stunning second-floor condo with 3 bedrooms and 2 bathrooms offers vaulted ceilings and an abundance of natural light, complemented by an expansive private lanai. The master suite features a beautifully appointed en suite bathroom with dual sinks, a custom walk-in closet, and private lanai access. Two additional bedrooms also provide direct access to the [...]

- 3 hads
- 2 baths
- Residential Lease
- Condominium
- Active
- 1557 sq ft

## Basics

Date added: Added 1 month agoCategory: CondominiumType: Residential LeaseStatus: ActiveBedrooms: 3 bedsBathrooms: 2 bathsHalf baths: 0 half bathsArea: 1557 sq ftLot size, sq ft: 0 sq ftSubdivisionName: PINE RIDGE AT DELRAY BEACHLeaseTerm: 1 Year With Renewal OptionListOfficeName: The RE SocietyUnitNumber: A2ListAOR: Miami Association of REALTORS®MLS ID: A11676201SubdivisionName: Pine Read to the provident of the provi

## **Building Details**

Cooling features: Ceiling Fan(s), Central Air ArchitecturalStyle: Second Floor Entry Building Name: PINE RIDGE AT DELRAY BEACH Parking: Guest Year built: 1988 NewConstructionYN: No Heating: Central