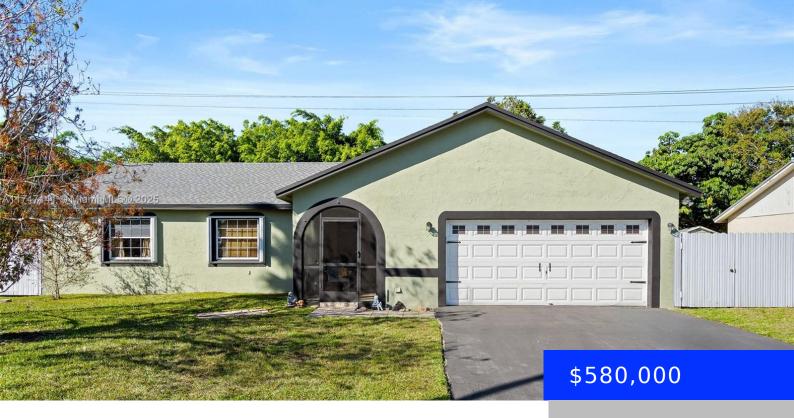

## 13841 280TH TER, HOMESTEAD, FL, 33033

https://ritterproperties.com

This charming 4-bed, 2-bath home offers the largest lot in the subdivision! Featuring a 2023 roof, 2024 AC, and a 2022 garage door. Inside, enjoy spacious rooms with built-in closets. The 1-car garage includes a washer/dryer. Relax on the screened back patio or covered porch, surrounded by a fully fenced yard with a double gate [...]

- 4 heds
- 2 baths
- Residentia
- Single Family Residence
- Active
- 1553 sq ft

## **Basics**

**Date added:** Added 5 days ago

Type: Residential

Bedrooms: 4 beds

Half baths: 0 half baths

Lot size, sq ft: 11429 sq ft

**ListOfficeName:** Luxe Properties

View: Garden

MLS ID: A11747141

Category: Single Family Residence

Status: Active

Bathrooms: 2 baths

**Area: 1553** sq ft

SubdivisionName: HARTFORD PLACE

**GarageSpaces:** 1

**ListAOR:** Miami Association of REALTORS®

## **Building Details**

**Cooling features:** Ceiling Fan(s), Central Air, Electric **Year built:** 1993

ArchitecturalStyle: Detached, One Story NewConstructionYN: No

**Building Name:** HARTFORD PLACE **Roof:** Shingle