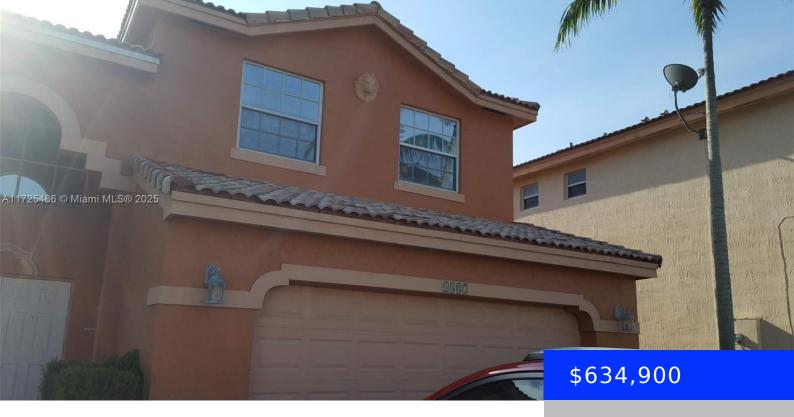

## 1387 105TH AVE, PEMBROKE PINES, FL, 33025

https://ritterproperties.com

Gated community low maintenance fee patio fenced oversize master bedroom call for showing

- 3 heds
- 2 haths
- Residential
- Single Family Residence
- Active
- 2106 sq ft

MLS ID: A11725486

Category: Single Family Residence

Status: Active

Bathrooms: 2 baths

**Area: 2106** sq ft

**SubdivisionName: LANDINGS** 

**GarageSpaces:** 2

**ListAOR:** Miami Association of REALTORS®

## **Building Details**

**Cooling features:** Attic Fan, Ceiling Fan(s), Central Air,

Electric

ArchitecturalStyle: Detached, Two Story NewConstructionYN: No

Year built: 2000

**CommunityFeatures:** Other

Building Name: LANDINGS Exterior material: CBS Construction