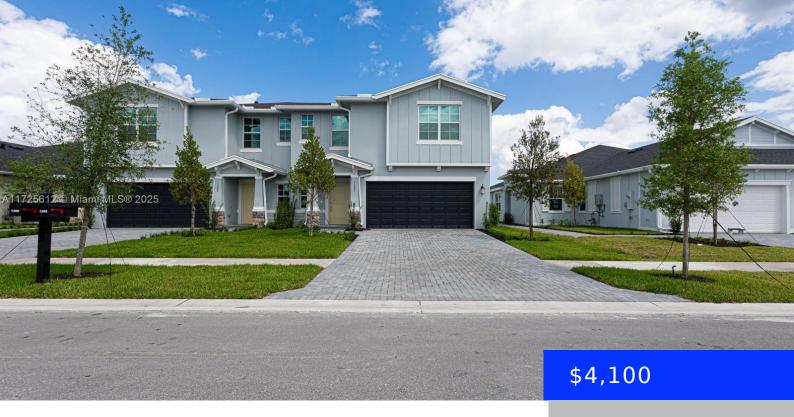

## 1392 HAYWAGON TRL, LOXAHATCHEE, FL, 33470

https://ritterproperties.com

DISCOVER THESE BRAND NEW 2 STORY MODERN TOWNHOUSE VERY SPACIOUS OF 4 BEDROOMS AND 3 1/2 BATHROOM WITH OVER 2,311 SQ FT OF ENTERIOR LIVING SPACE IN THE STYLE RESORT COMMUNITY OF ARDEN WESTLAKE AREA. BUILT IN 2024 THESE BRAND-NEW HOME OFFER A BEAUTIFUL SPACIOUS ISLAND KICTHEN AREA, WITH QUARTZ COUNTERTOPS AND STAINLESS-STEEL APPLIANCES. HOUSE [...]

## **Basics**

Date added: Added 1 day ago

**Type:** Residential Lease

Bedrooms: 4 beds

Half baths: 1 half bath

Lot size, sq ft: 5249 sq ft

LeaseTerm: 1 Year With Renewal Option

**GarageSpaces:** 2

UnitNumber: .

MLS ID: A11725612

**Category:** Townhouse

**Status:** Active

Bathrooms: 3 baths

Area: 0 sq ft

SubdivisionName: ARDEN PUD POD I NORTH

ListOfficeName: Brickell Realty Group, LLC

## **Building Details**

Cooling features: Central Air, Electric **ArchitecturalStyle:** First Floor Entry

**NewConstructionYN: No** Building Name: ARDEN PUD POD I

NORTH

Exterior material: CBS Construction, Concrete Block Roof: Barrel Roof

## **Amenities & Features**

**Features:** 3 Bedroom Split, Cooking Island, Entrance Foyer, First Floor Entry, Pantry, Vaulted Ceiling(s), Walk-In Closet(s)

**Amenities:** Dishwasher, Disposal, Dryer, Electric Water Heater, Ice Maker, Refrigerator