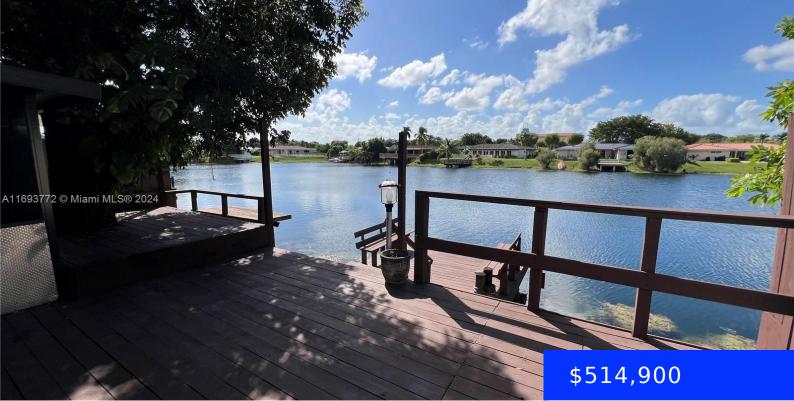

## 13922 KENDALE LAKES DR, MIAMI, FL, 33183

https://ritterproperties.com

Amazing 3-bedroom, 2-bath waterfront villa/townhouse with houselike comfort and upgrades! Features a large wood deck, private dock, screened and open patio, tile floors, open kitchen, and abundant natural light. Includes 2 assigned parking spaces right in front. Just 2 blocks from Kendale Lakes Golf Course. Low \$80/month HOA fee for maintenance.

## Basics

| Date added: Added 4 weeks ago           | Category: Villa                            |
|-----------------------------------------|--------------------------------------------|
| Type: Residential                       | Status: Active                             |
| Bedrooms: 3 beds                        | Bathrooms: 2 baths                         |
| Half baths: 0 half baths                | Area: 933 sq ft                            |
| Lot size, sq ft: 0 sq ft                | SubdivisionName: KENDALE LAKES NORTH SEC 1 |
| ListOfficeName: Image Setters Realty    | View: Lake                                 |
| ListAOR: Miami Association of REALTORS® | EntryLevel: 1                              |
| MLS ID: A11693772                       |                                            |