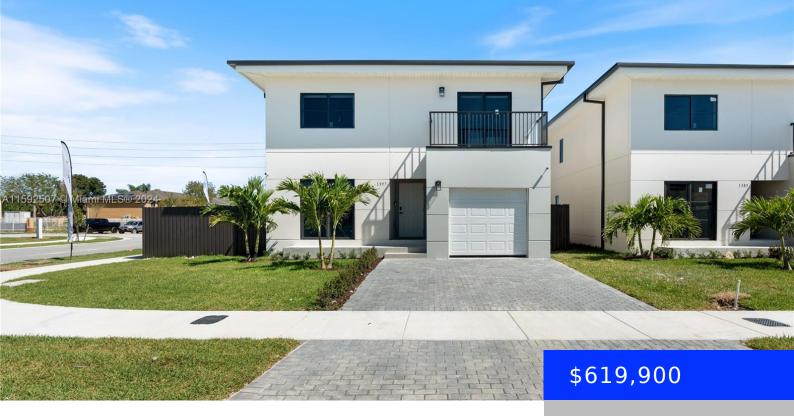

## 1393 1 ST, FLORIDA CITY, FL, 33034

https://ritterproperties.com

Pre-Construction. New Construction Homes! Introducing On Alba: A new construction home by Onx Homes featuring Pure Concrete Home built with X+ Construction technology. Currently under construction, Corner Unit Model E Collection X with Grey Facade offers 5 bedrooms, 3 baths, including a guest suite with full bath on the first floor. The home boasts high-impact [...]

## **Basics**

Date added: Added 15 hours ago

**Type:** Residential **Bedrooms: 5** beds

Lot size, sq ft: 0 sq ft

**ListOfficeName:** ONX Homes Florida Realty, LLC.

View: Garden, Other MLS ID: A11592507

**Category:** Single Family Residence

## **Building Details**

Cooling features: Central Air, Electric

ArchitecturalStyle: Detached, Two Story

Building Name: On Alba

**Roof:** Shingle

Parking: Driveway, Electric Vehicle Charging

Station(s), Paver Block

Year built: 2024

**NewConstructionYN:** Yes

Exterior material: Pre-Cast Concrete

Construction

**Heating:** Central, Electric