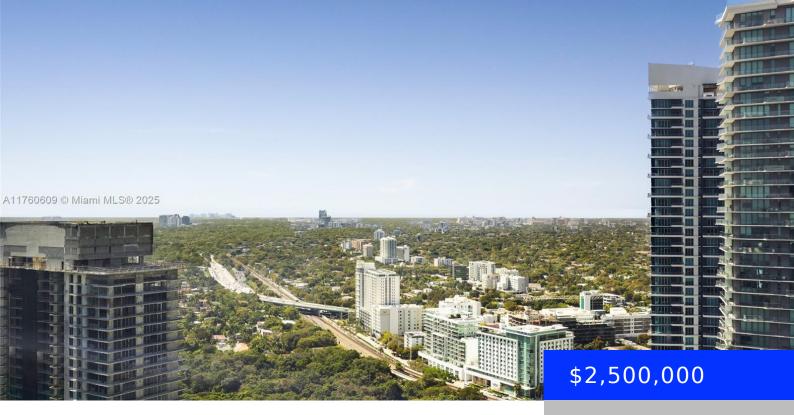

## 1395 BRICKELL AVE, MIAMI, FL, 33131

https://ritterproperties.com

Experience breathtaking views from this expansive penthouse in the heart of Miami's Brickell financial district. This "Decorator Ready" 3-bedroom, 3.5-bathroom residence spans 2,841 Sq.Ft., offers the perfect canvas to personalize your dream home. Enjoy world-class amenities, including an 11-story atrium sky lobby, state-of-the-art fitness center, spa, swimming pool, ballroom, and meeting rooms. The bright and [...]

## **Basics**

Date added: Added 1 month ago

Type: Residential

Bedrooms: 3 beds

Half baths: 1 half bath

Lot size, sq ft: 0 sq ft

ListOfficeName: Compass Florida, LLC

View: Skyline