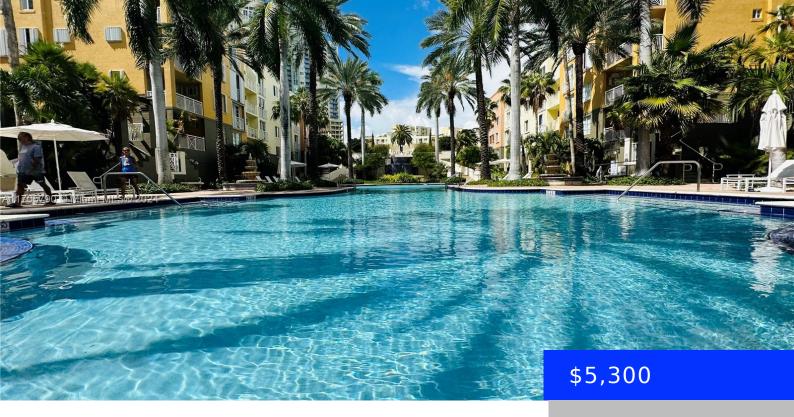

## **Amenities & Features**

Features: First Floor Entry Security Features: Key Card Entry, Complex

Fenced, Gated with Guard

**Amenities:** Dishwasher, Dryer, Electric **WindowFeatures:** High Impact Windows Range, Microwave, Refrigerator, Washer

PoolFeatures: Community Waterfront available: No

GarageYN: Yes AttachedGarageYN: No

CoolingYN: Yes PoolPrivateYN: No FireplaceYN: No