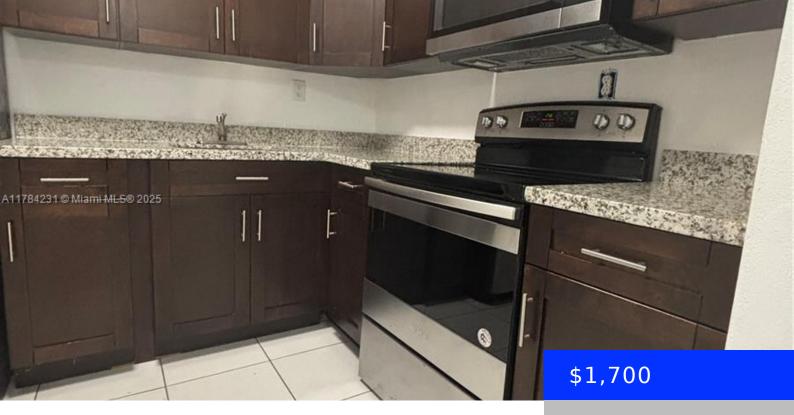

## **Amenities & Features**

**Features:** First Floor Entry Amenities: Electric Range, Microwave,

Refrigerator, Self Cleaning Oven

WindowFeatures: Blinds CommunityFeatures: Laundry Facilities, Maintained Community, Mandatory Hoa