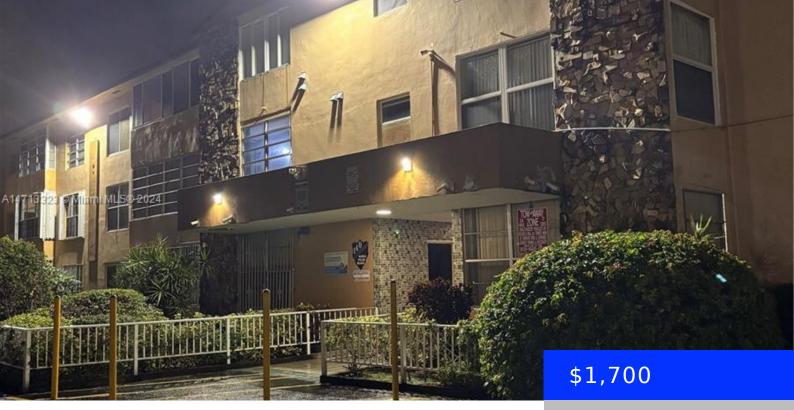

## 140 ROYAL PALM RD, HIALEAH GARDENS, FL, 33016

https://ritterproperties.com

Cozy and convenient unit on the first floor. Tiled throughout with modern cabinetry and granite countertops. Private balcony.

## **Basics**

Date added: Added 4 months ago Category: Condominium

**Type:** Residential Lease **Status:** Active

**Bedrooms: 1** bed **Bathrooms: 1** bath

**Half baths: 0** half baths **Area: 644** sq ft