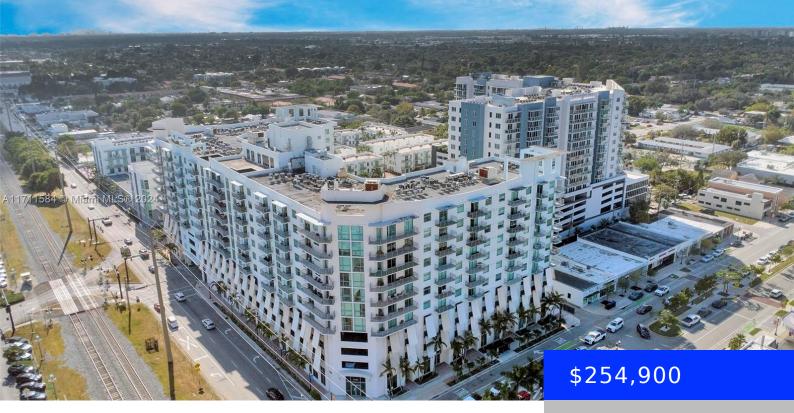

## 140 DIXIE HWY, HOLLYWOOD, FL, 33020

https://ritterproperties.com

Unbeatable location in downtown Hollywood, close to shopping and dining, at the junction of Hollywood Blvd. & Dixie Hwy, 1 mi. to the Hollywood Beach Boardwalk! Live in this spacious 2/2 condo (1,200 sf) available for sale at Hollywood Station Condominium. Freshly painted, with a split layout, the unit features high ceilings, impact windows with [...]

## Basics

| Date added: Added 5 months ago | Category: Condominium                      |
|--------------------------------|--------------------------------------------|
| Type: Residential              | Status: Active                             |
| Bedrooms: 2 beds               | Bathrooms: 2 baths                         |
| Half baths: 0 half baths       | <b>Area: 1200</b> sq ft                    |
| Lot size, sq ft: 0 sq ft       | SubdivisionName: HOLLYWOOD STATION RES CON |
| ListOfficeName: EXP Realty LLC | View: Other View, Skyline                  |
| UnitNumber: 413                | ListAOR: Miami Association of REALTORS®    |
| EntryLevel: 4                  | MLS ID: A11711584                          |