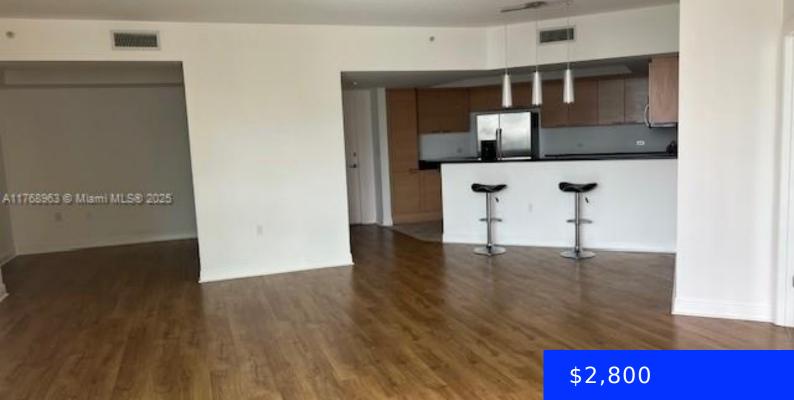

## 140 DIXIE HWY, HOLLYWOOD, FL, 33020

https://ritterproperties.com

BEST PRICE! LARGEST FLOOR PLAN! Spacious 2/2 and a DEN with pool view. Wood floors in living and dining room. Lots of closet space, large balcony with impact resistant glass door access from both bedrooms and living room. Kitchen has granite countertops, and stainless steel appliances. Just 2.3 mile from the beach, walking distance to [...]

## Basics

| Date added: Added 2 months ago          | Category: Condominium                  |
|-----------------------------------------|----------------------------------------|
| Type: Residential Lease                 | Status: Active                         |
| Bedrooms: 2 beds                        | Bathrooms: 2 baths                     |
| Half baths: 0 half baths                | <b>Area: 1457</b> sq ft                |
| Lot size, sq ft: 0 sq ft                | SubdivisionName: HOLLYWOOD STATION RES |
| LeaseTerm: 1 Year With Renewal Option   | ListOfficeName: World Class Realty     |
| GarageSpaces: 1                         | UnitNumber: 906                        |
| ListAOR: Miami Association of REALTORS® | EntryLevel: 9                          |
| MLS ID: A11768963                       |                                        |