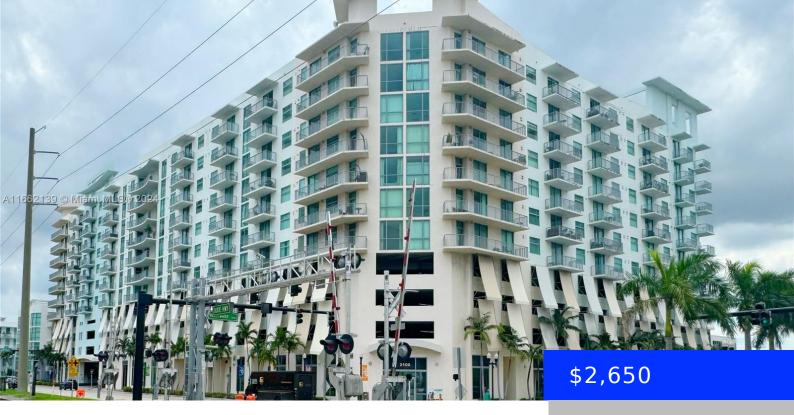

## 140 DIXIE HWY, HOLLYWOOD, FL, 33020

https://ritterproperties.com

Beautiful apartment 2/2 in Downtown Hollywood. Open kitchen with granite countertops, custom cabinets, stainless steel appliances and stackable washer and dryer. The unit offers spacious bedrooms with walking closets and natural light through it. This comfortable apartment includes 2 covered parking spaces. You can enjoy the amenities including the gym, pool, sports lounge, 24 hour [...]

## **Building Details**

Cooling features: Central Air Year built: 2007

ArchitecturalStyle: High Rise NewConstructionYN: No

**Building Name:** HOLLYWOOD STATION RES CON **Exterior material:** CBS Construction